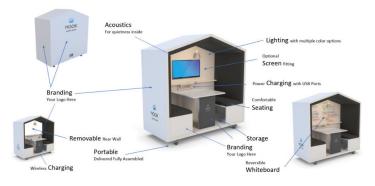

### NOOK EVENT POD | \$10,000 6 MAXIMUM

Show off your brand and messaging by purchasing a nook event pod to offer a place for participants to hang out or have your meetings. We can wrap the nook, 100% in your branding.

### **Anatomy of a NOOK Event Pod**