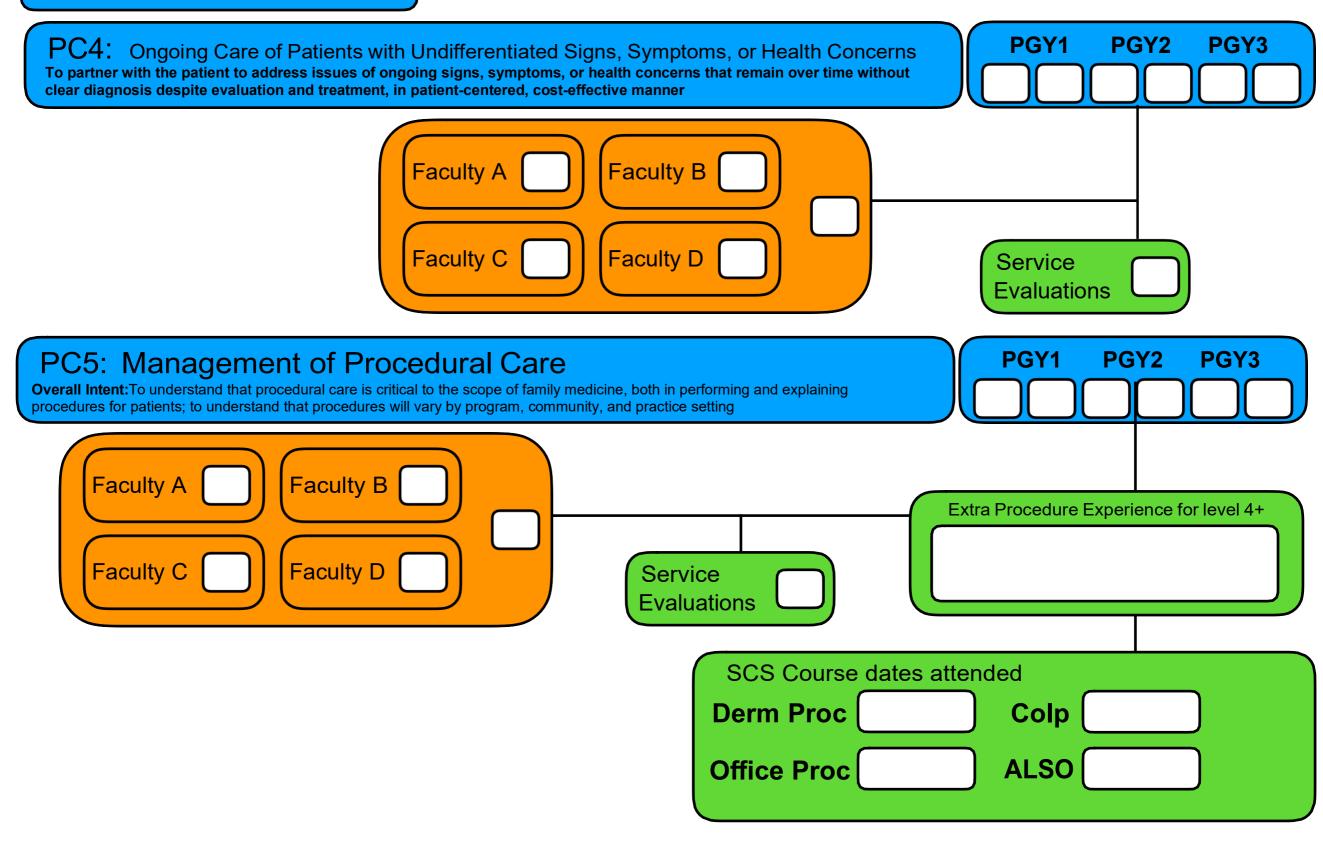

## Milestone: Osteopathic Patient Care





Faculty D

Service

**Evaluations** 

Faculty C

## Milestone: Osteopathic Med Knowledge











Osteopathic Milestone: Systems Based Practices



Milestone: Practice-Based Learning & Improvement



## Milestone: Osteopathic Practice-Based Learning & Improvement





Osteopathic Milestone: Professionalism



## Milestone: Interpersonal & Communication Skills





| Resident Name                  |      | Start<br>Date | Complete<br>Date | Extended? |
|--------------------------------|------|---------------|------------------|-----------|
| Reason extension if applicable | PGY1 |               |                  |           |
|                                | PGY2 |               |                  |           |
|