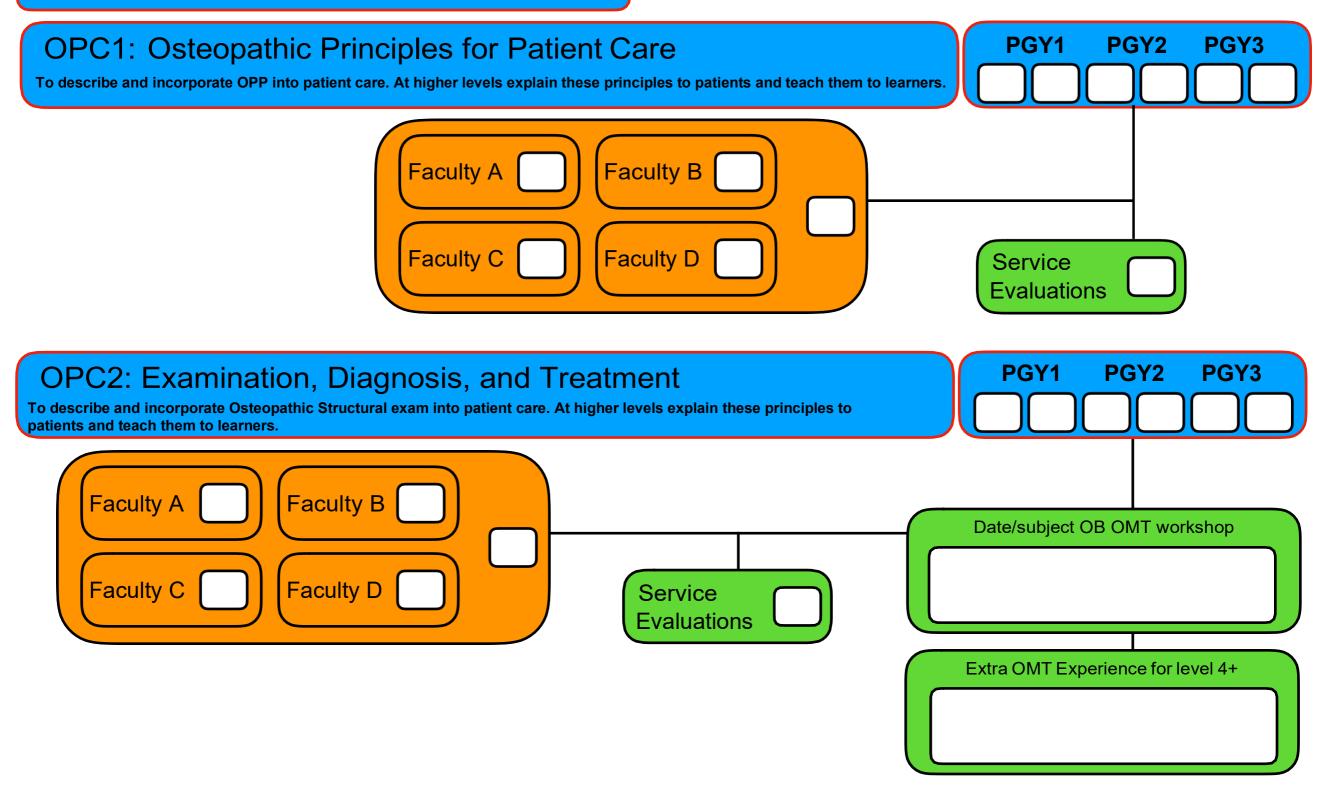

## Milestone: Osteopathic Patient Care

Faculty D

Service

**Evaluations** 

Faculty C