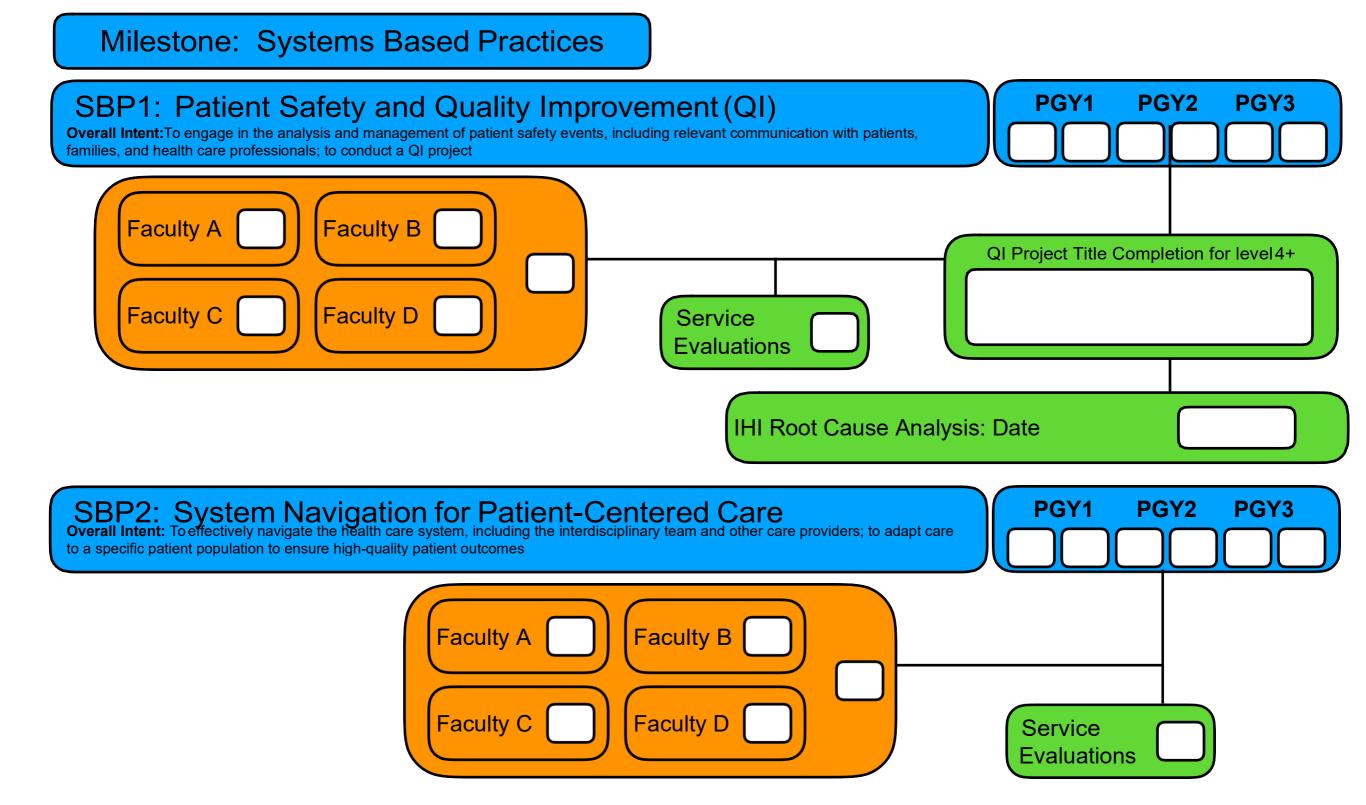

## Milestone: Osteopathic Med Knowledge

Osteopathic Milestone: Systems Based Practices

Milestone: Practice-Based Learning & Improvement