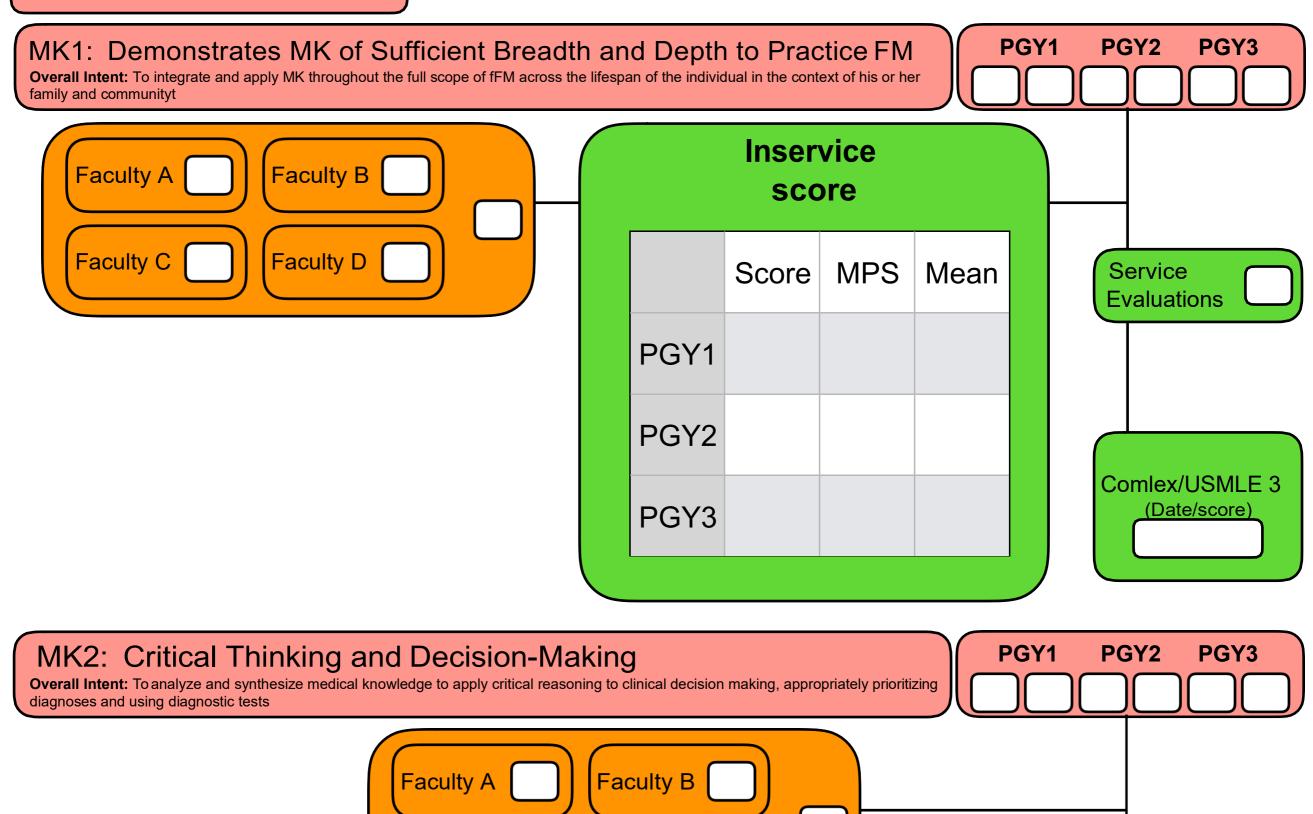

## Milestone: Osteopathic Med Knowledge

Osteopathic Milestone: Systems Based Practices

Milestone: Practice-Based Learning & Improvement