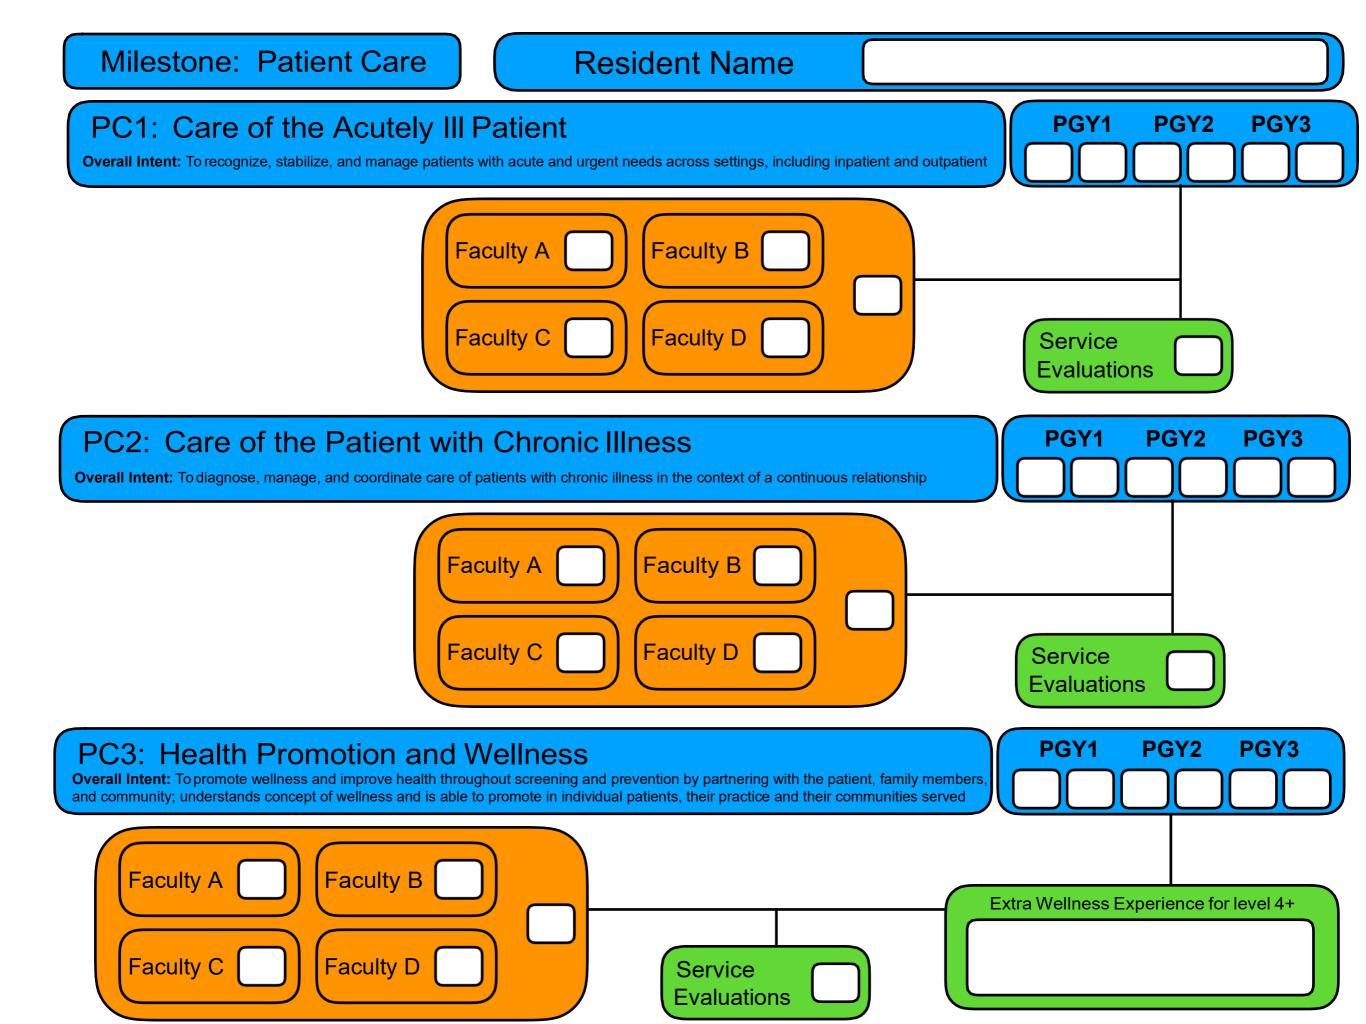

## Milestone: Osteopathic Patient Care





Faculty D

Service

**Evaluations** 

Faculty C

## Milestone: Osteopathic Med Knowledge











Osteopathic Milestone: Systems Based Practices



Milestone: Practice-Based Learning & Improvement



## Milestone: Osteopathic Practice-Based Learning & Improvement





Osteopathic Milestone: Professionalism



## Milestone: Interpersonal & Communication Skills





| Resident Name                  |      | Start<br>Date | Complete<br>Date | Extended? |
|--------------------------------|------|---------------|------------------|-----------|
| Reason extension if applicable | PGY1 |               |                  |           |
|                                | PGY2 |               |                  |           |
|