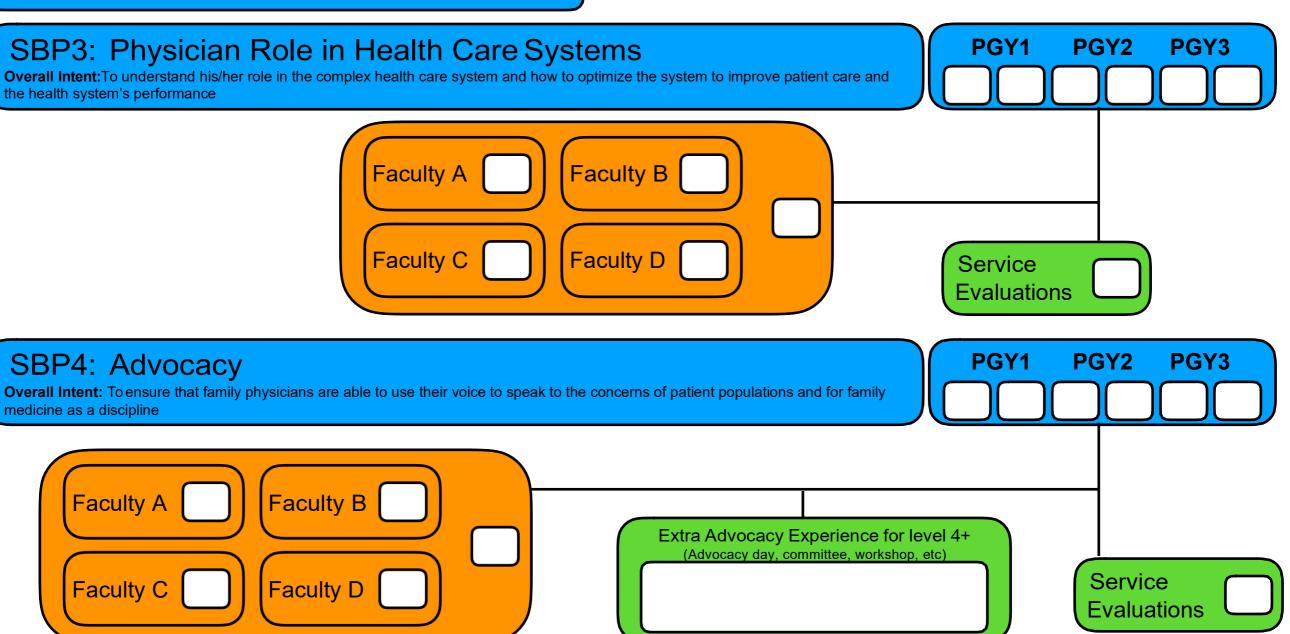

## Milestone: Osteopathic Med Knowledge

Osteopathic Milestone: Systems Based Practices

Milestone: Practice-Based Learning & Improvement